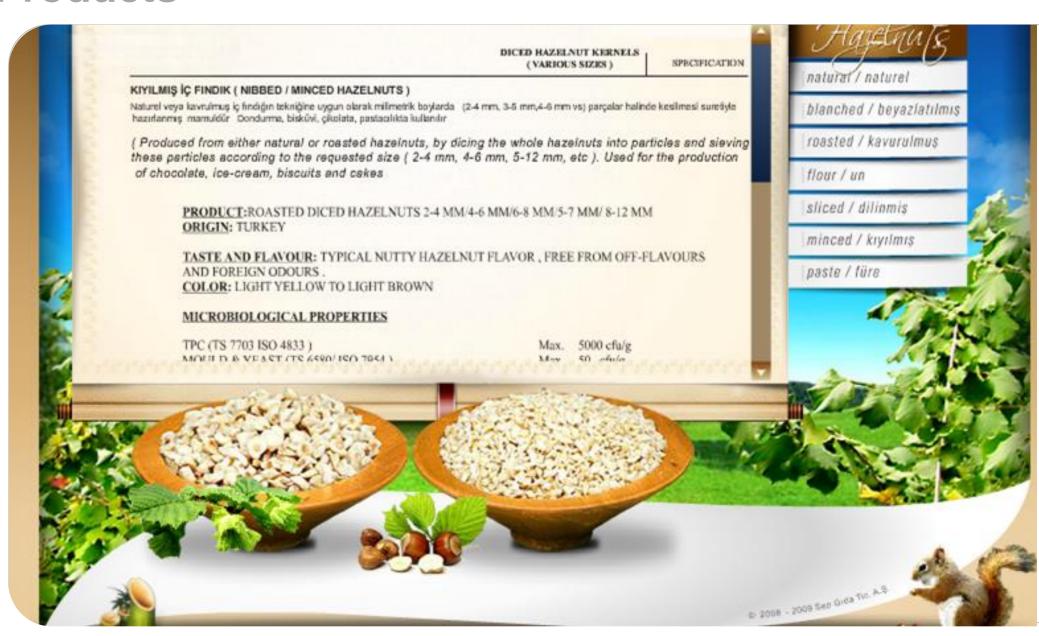

### Roasted Hazelnut Kernels

9-11 mm

11-13 mm

13-15 mm

14-16 mm

Diced / Minced Hazelnut Kernels

0-2mm / flour

2-4 mm

4-6 mm

6-8 mm

8-10 mm