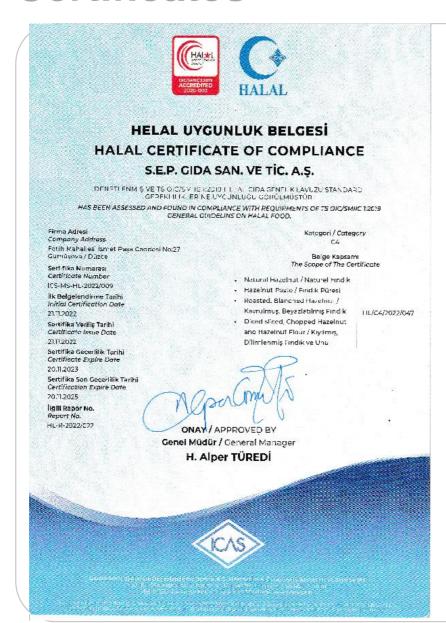

TURKEY, are Kosher Pareye excluding Passover. This Certificate is valid until the 20ieth of January, 2024.

2023-114 SEP GIDA 1 / 1

**SEDEX Certificate** 

**HALAL Certificate** 