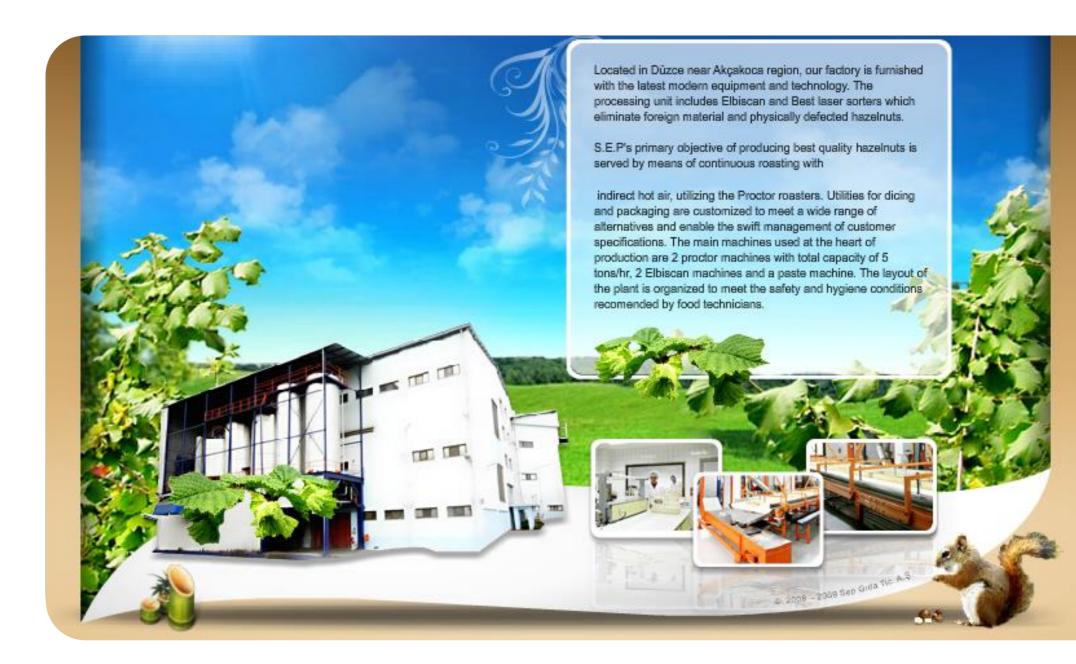

#### SEP Gida San. Ve Tic. A.S.

Fatih mah. İsmetpaşa cad. No:27, Gümüşova, Düzce 81850 – TURKEY

BRC site code: 6726585

FOR THE SCOPE OF ACTIVITIES:

Processing of raw hazelnut kernels roasted, blanched, sliced, diced hazelnuts, hazelnut meal in vacuum packing and hazelnut paste in drums