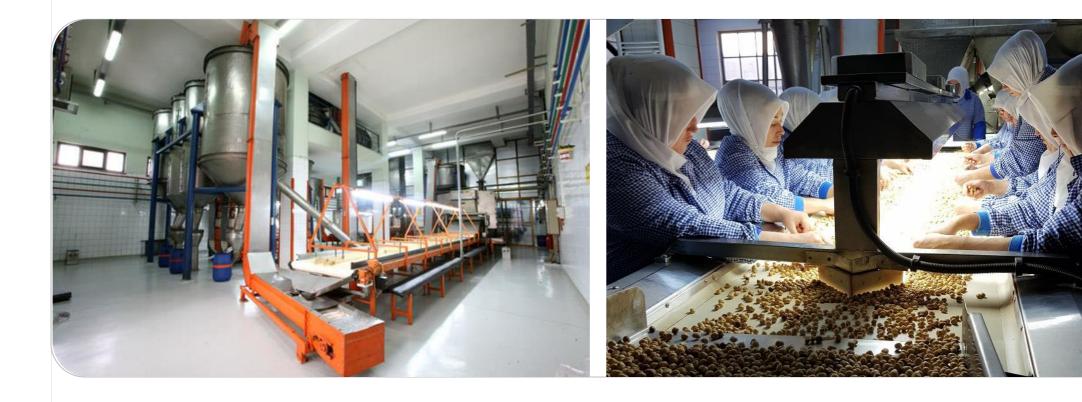

#### SEP Gida San. Ve Tic. A.S.

Fatih mah. İsmetpaşa cad. No:27, Gümüşova, Düzce 81850 – TURKEY

BRC site code: 6726585

FOR THE SCOPE OF ACTIVITIES:

Processing of raw hazelnut kernels roasted, blanched, sliced, diced hazelnuts, hazelnut meal in vacuum packing and hazelnut paste in drums