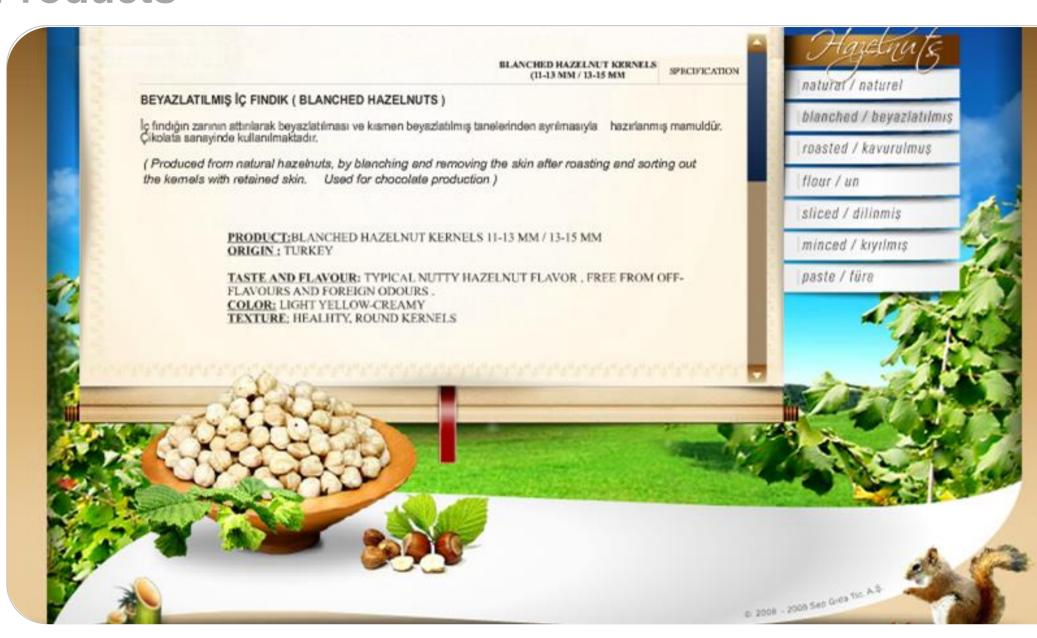

### Roasted Hazelnut Kernels

9-11 mm

11-13 mm

13-15 mm

14-16 mm

Diced / Minced Hazelnut Kernels

0-2mm / flour

2-4 mm